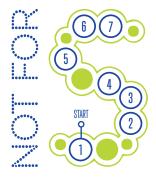

## MARTIAN INVASION OF RACES KIDS' MARATHON

Hey kids! Join us on an out-of-this-world adventure collecting MILES! All you have to do is get moving. And guess what? We have some PRIZES for you!

After you have completed 25 miles join us on race day, April 22, for your final 1.2 miles. Bring this log sheet to the Blue Care Network tent at the race for a special prize for all your hard work!